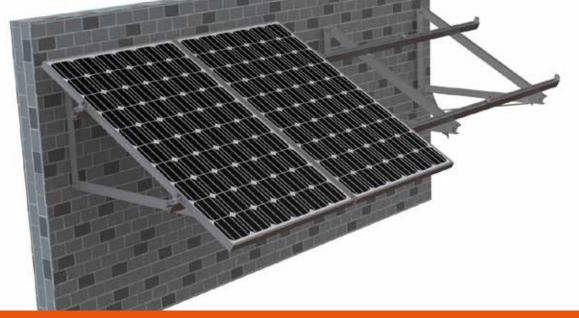

## FACADE SYSTEM

Suitable with all types of PV modules.

Fixes into the wall, whether it's made from timber, steel or concrete.

Wind bracing is used at the bottom of the elevation frames to stablise the system from lateral movement.

Modules can also be installed flush to the wall without the need for any elevation frames.

## Aluminium & stainless steel

Module orientation

Elevation frames can be made to any

specifications, including any angle from the wall

and any distance from the wall.

Material

+44 (0) 1451 824 312 info@sunfixings.co.uk R3 Bourton Industrial Park, Bourton on the Water, Cheltenham, Glos, GL54 2HQ, UK